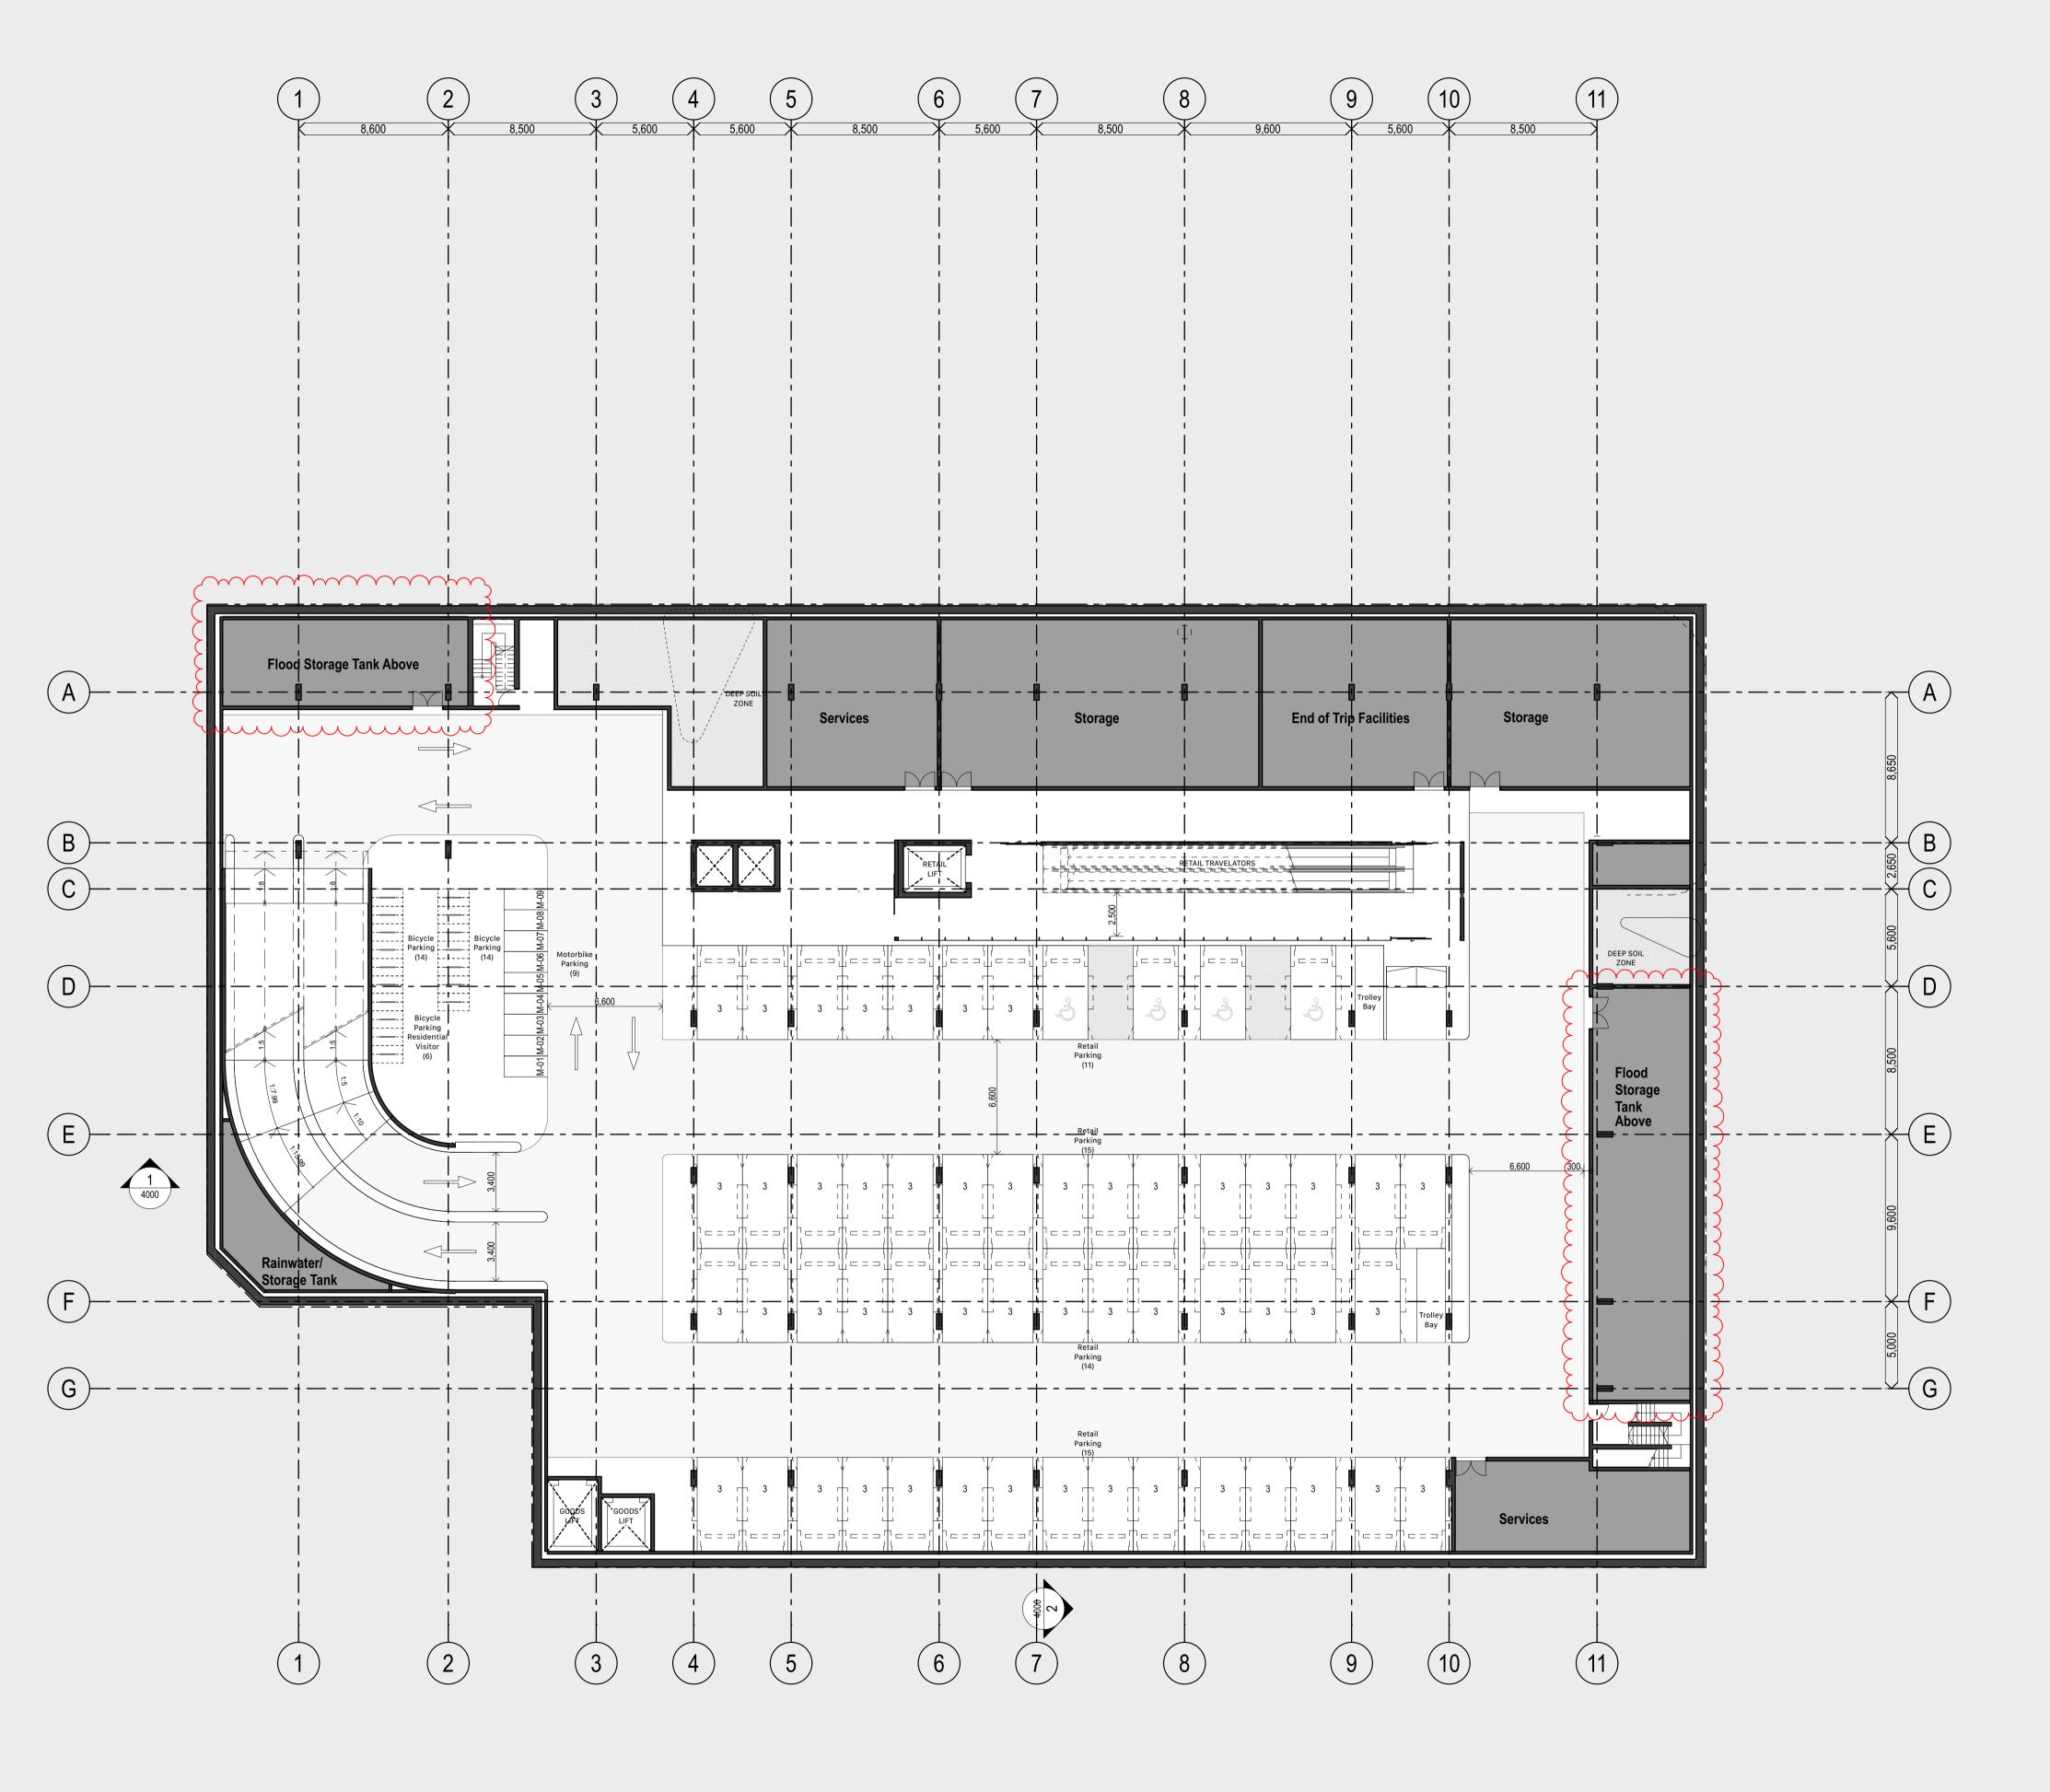

## BASEMENT 1 PARKING SUMMARY

| Floor (Storey)                        | User Class (AS/NZS2890.1) | Quantity |
|---------------------------------------|---------------------------|----------|
| Basement 1                            |                           |          |
| Retail Parking                        | 3                         | 55       |
| Trolley Bay                           | Custom                    | 2        |
|                                       | Motorcycle                | g        |
| Bicycle Parking                       |                           | 28       |
| Bicycle Parking - Residential Visitor |                           | 6        |
|                                       |                           |          |

### 277 The Grand Parade Ramsgate Australia 277 The Grand Parade Ramsgate

Sydney NSW 2217

| General Arrangement Plans |  |
|---------------------------|--|
| B1 Basement 1 Floor Plan  |  |

| <b>Project Code</b><br>BRAM | First Issued<br>1/8/2024 |
|-----------------------------|--------------------------|
| Sheet No.                   | Rev                      |
| 2015                        | 0.5                      |